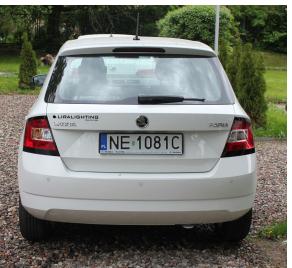

#### **CAR**

The business car: 45cm (side) 28cm (back)

The business car of the managers: 30cm (side) 20cm (back)