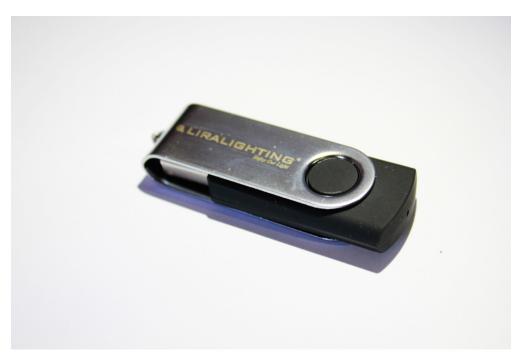

the minimum area assigned to the sign. It is also a protection of the mark against deformations and ensures a good visual reception.

# Calisto MT Italic

Light: -5%

#### UNACCEPTABLE MODIFICATIONS

LIRALIGHTING<sup>®</sup>

LIRALIGHTING Enjoy Our Light

LIRALIGHTING

Enjoy Our Light

**LIRALIGHTING®** 

**e.** LIRALIGHTING <sup>®</sup>
Enjoy Our Light

• LIRALIGHTING ®
Enjoy Our Light

To preserve the coherence of identification, the rules contained in the book of the mark for the use and reproduction of the mark should be followed.

Any deviation from the established rules and independent modifications have a negative impact on the overall visual image of the identification.





### CALENDAR FORMAT A5







NOTEBOOK FORMAT A5









**FOLDER** FORMAT A4





#### **PEN**

CD









**PENDRIVE** 







**T-SHIRT** 





#### **CAR**

The business car: 45cm (side) 28cm (back)

The business car of the managers: 30cm (side) 20cm (back)