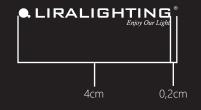

### BOOK OF VISUAL IDENTIFICATION • LIRALIGHTING® Enjoy Our Light

### TABLE OF CONTENTS

| GENESIS LOGO                    |   |
|---------------------------------|---|
| BASIC LOGO VERSION              | 2 |
| ALTERNATIVE LOGO<br>VERSIONS    | Ź |
| LOGO CONSTRUCTION               | - |
| COLOR                           | 2 |
| PROTECTIVE BOX                  |   |
| TYPOGRAPHY                      | ( |
| UNACCEPTABLE<br>MODIFICATIONS   | , |
| use in advertising<br>materials | 8 |

### Liva













#### LIRALIGHTING



#### **GENESIS**

Our search for the right logo began in the 90s. Many metamorphoses went through many times and finally took on the form we desired.

#### BASIC LOGO VERSION

### LOGO VERSION



Minimal logo size







Minimal logo size

### LOGO CONSTRUCTION



Grid proportion character is housed in a module the size of 1cm.

#### **COLOR**

#### **COLOR**

### **e.** LIRALIGHTING <sup>®</sup> Enjoy Our Light

CMYK 100% - K

RGB

 $\bigcap$ 

()

**e.** LIRALIGHTING <sup>®</sup>
Enjoy Our Light

CMYK 0%

### FIELD



To describe the protective field of the sign, the size "x" was used, x = height of the character element.

The protective field defines the minimum area assigned to the sign. It is also a protection of the mark against deformations and ensures a good visual reception.

# Calisto MT Italic

Light: -5%

#### UNACCEPTABLE MODIFICATIONS

LIRALIGHTING<sup>®</sup>

LIRALIGHTING Enjoy Our Light

LIRALIGHTING

Enjoy Our Light

**LIRALIGHTING®** 

**e.** LIRALIGHTING <sup>®</sup>
Enjoy Our Light