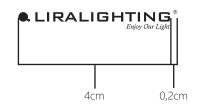

### BOOK OF VISUAL IDENTIFICATION • LIRALIGHTING® Enjoy Our Light

### TABLE OF CONTENTS

| GENESIS LOGO                    |   |
|---------------------------------|---|
| BASIC LOGO VERSION              | 2 |
| ALTERNATIVE LOGO<br>VERSIONS    | Ź |
| LOGO CONSTRUCTION               | - |
| COLOR                           | 2 |
| PROTECTIVE BOX                  |   |
| TYPOGRAPHY                      | ( |
| UNACCEPTABLE<br>MODIFICATIONS   | , |
| use in advertising<br>materials | 8 |

### Liva













#### LIRALIGHTING



#### **GENESIS**

Our search for the right logo began in the 90s. Many metamorphoses went through many times and finally took on the form we desired.

#### BASIC LOGO VERSION

### LOGO VERSION



Minimal logo size







Minimal logo size

### LOGO CONSTRUCTION



Grid proportion character is housed in a module the size of 1cm.

#### **COLOR**

#### **COLOR**

### **e.** LIRALIGHTING <sup>®</sup> Enjoy Our Light

CMYK 100% - K

RGB

 $\bigcap$ 

()

**e.** LIRALIGHTING <sup>®</sup>
Enjoy Our Light

CMYK 0%

### FIELD



To describe the protective field of the sign, the size "x" was used, x = height of the character element.

The protective field defines the minimum area assigned to the sign. It is also a protection of the mark against deformations and ensures a good visual reception.

# Calisto MT Italic

Light: -5%

#### UNACCEPTABLE MODIFICATIONS

LIRALIGHTING<sup>®</sup>

LIRALIGHTING Enjoy Our Light

LIRALIGHTING

Enjoy Our Light

**LIRALIGHTING®** 

**e.** LIRALIGHTING <sup>®</sup>
Enjoy Our Lig