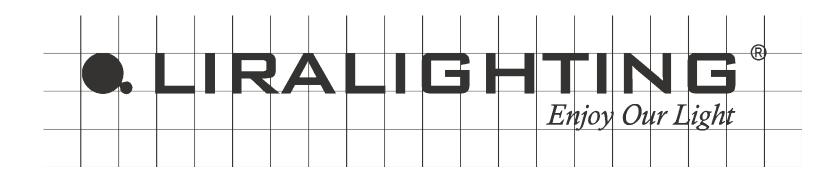

### LOGO CONSTRUCTION

Grid proportion character is housed in a module the size of 1cm.