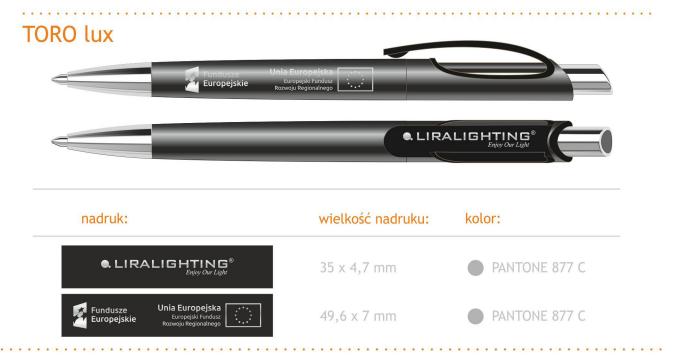

he protective field defines the minimum area assigned to the sign. It is also a protection of the mark against deformations and ensures a good visual reception.

# Calisto MT Italic

Light: -5%

#### UNACCEPTABLE MODIFICATIONS

LIRALIGHTING<sup>®</sup>

LIRALIGHTING Enjoy Our Light

LIRALIGHTING

Enjoy Our Light

**LIRALIGHTING®** 

**e.** LIRALIGHTING <sup>®</sup>
Enjoy Our Light

• LIRALIGHTING ®
Enjoy Our Light

To preserve the coherence of identification, the rules contained in the book of the mark for the use and reproduction of the mark should be followed.

Any deviation from the established rules and independent modifications have a negative impact on the overall visual image of the identification.





### CALENDAR FORMAT A5







NOTEBOOK FORMAT A5









**FOLDER** FORMAT A4





#### **PEN**

CD









**PENDRIVE** 







**T-SHIRT** 





#### **CAR**

The business car: 45cm (side) 28cm (back)

The business car of the managers: 30cm (side) 20cm (back)