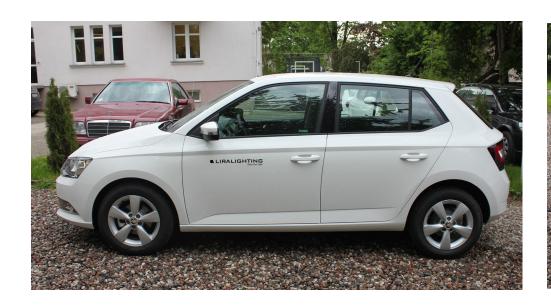

#### **CAR**

The business car: 45cm (side) 28cm (back)

The business car of the managers: 30cm (side) 20cm (back)