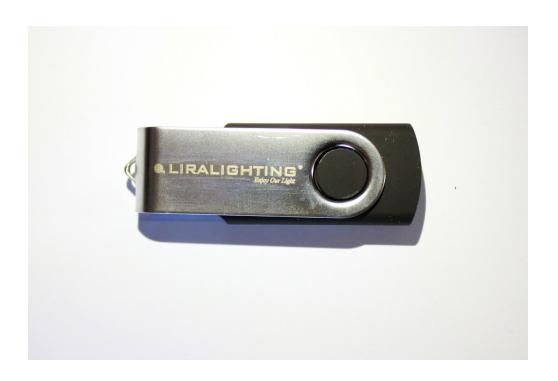

s the minimum area assigned to the sign. It is also a protection of the mark against deformations and ensures a good visual reception.

# Calisto MT Italic

Light: -5%

#### UNACCEPTABLE MODIFICATIONS

LIRALIGHTING<sup>®</sup>

LIRALIGHTING Enjoy Our Light

LIRALIGHTING

Enjoy Our Light

**LIRALIGHTING®** 

**e.** LIRALIGHTING <sup>®</sup>
Enjoy Our Light

• LIRALIGHTING ®
Enjoy Our Light

To preserve the coherence of identification, the rules contained in the book of the mark for the use and reproduction of the mark should be followed.

Any deviation from the established rules and independent modifications have a negative impact on the overall visual image of the identification.





### CALENDAR FORMAT A5







NOTEBOOK FORMAT A5









**FOLDER** FORMAT A4





#### **PEN**

CD









**PENDRIVE** 







**T-SHIRT** 





#### **CAR**

The business car: 45cm (side) 28cm (back)

The business car of the managers: 30cm (side) 20cm (back)