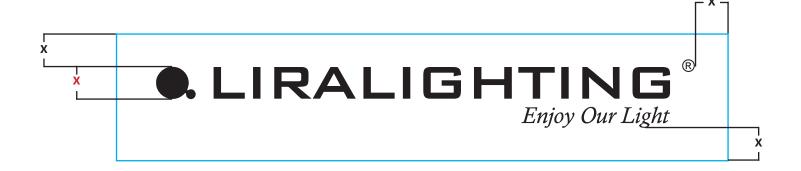

### FIELD

To describe the protective field of the sign, the size "x" was used, x = height of the character element.

The protective field defines the minimum area assigned to the sign. It is also a protection of the mark against deformations and ensures a good visual reception.